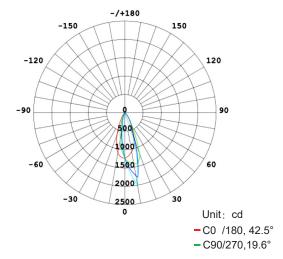

### Luminous Intensity Distribution Diagram

AVERAGE BEAM ANGLE(50%): 30.3°

PAGE 3

■ Tel: +86-28-8148 0011

■ Fax: +86-28-8148 1258

■ Web.: www.blueviewled.com

■ Email: sales@blueviewled.com

Add.: No. 1000, Section 2, Konggang 2nd Road, Shuangliu, Chengdu 610207, Sichuan, CHINA