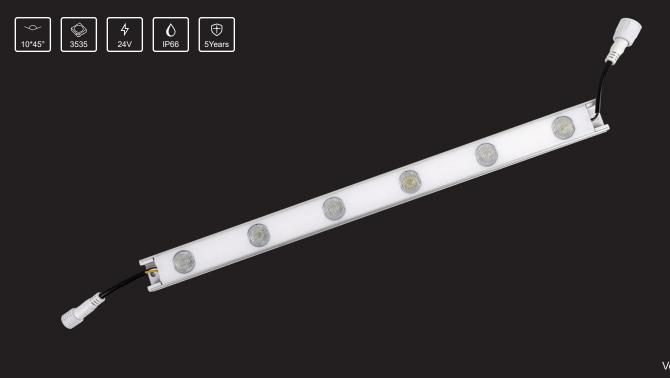

### **Features**

- 1. Can use a dimmer;
- 2. Use aluminum cover, better heat dissipation;
- 3. Adopt optical lens and secondary light distribution design;
- 4. Various specifications are available and support customization;

# **Application**

Suitable for side-lit light box, decorative lighting, etc;

# Installation

Fixed by screws