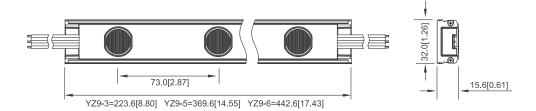

# **Profile Drawings**

 $\pmb{\mathsf{Unit}} : \mathsf{mm}[\mathsf{inch}]$ 

Note: For detail drawing, please consult sale rep.

PAGE 2

■ Tel: +86-28-8148 0011

■ Fax: +86-28-8148 1258

■ Web.: www.blueviewled.com

# Other Parameters

| Model No. | LED Quantity/pc | Product Size L*W(mm) | Standard Run(pcs) | Working Temperature | Storage Temperature |  |
|-----------|-----------------|----------------------|-------------------|---------------------|---------------------|--|
| YZ9-3     | 3               | 223.6*32             | 7                 |                     |                     |  |
| YZ9-5     | 5               | 369.6*32             | 5                 | -25~+60°C           | -25~+70°C           |  |
| YZ9-6     | 6               | 442.6*32             | 4                 |                     |                     |  |